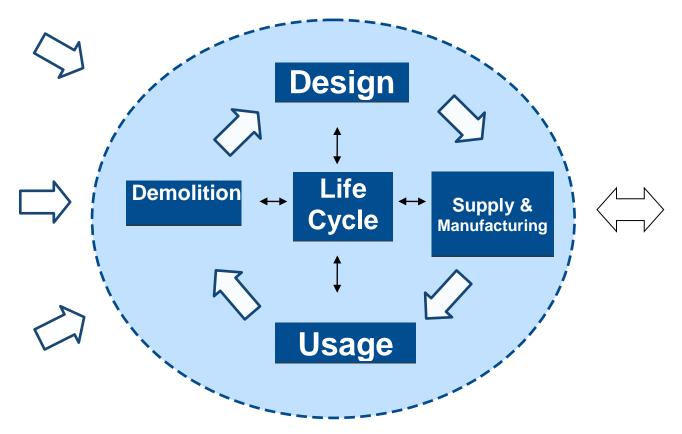

## **NOVA LIFE CYCLE MODEL**

NOVA REKLAMCILIK DEKORASYON SANAYI ve TİCARET ANONİM ŞİRKETİ by taking the necessary precautions, it has adopted the principle of constructing environmentally friendly buildings by minimizing environmental impacts in all components of the LIFE CYCLE SYSTEM together with its subcontractors.

As a result of this study, the energy consumption of life cycle stages and elements should be examined and the effects of even the least amount of materials on the total energy consumption of the building will be taken into account.